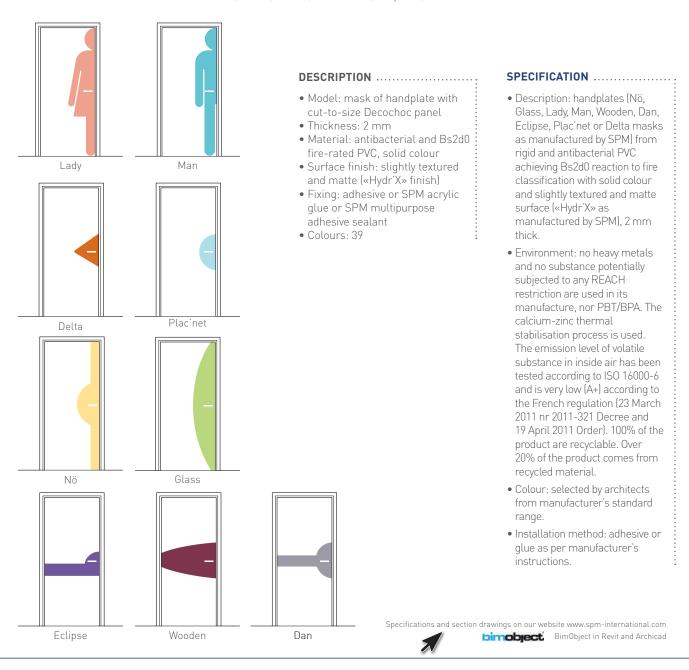

## HANDPLATES PROTECTION AND COVERING PANEL - 2 MM DECOCHOC - DECORATIVE CUTOUTS -

## APPLICATIONS .....

These original shapes are used to decorate and protect doors from wear and dirt around handles.

Perfect for all collective institutions: schools, hotels, offices, restaurants, hospitals, retirement homes...